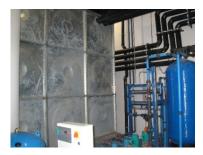

Stormwater Harvesting: Treated stormwater within the sump is pumped to two 15kl tanks, filtrated and distributed to the irrigation network.