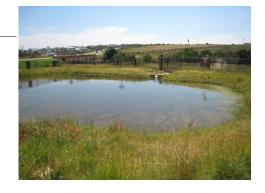

#### **Sustainable Urban Drainage Systems**

Retention Ponds: Stormwater and rainwater drained from rooftops and impermeable areas passes through litter traps and treatments and enters retention ponds. Water is detained or discharged into the Jukskei River.