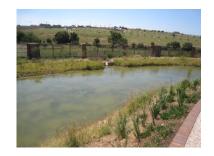

#### **Sustainable Urban Drainage Systems**

Retention Ponds: Stormwater and rainwater drained from rooftops and impermeable areas passes through litter traps and treatments and enters retention ponds. Water is detained or discharged into the Jukskei River.